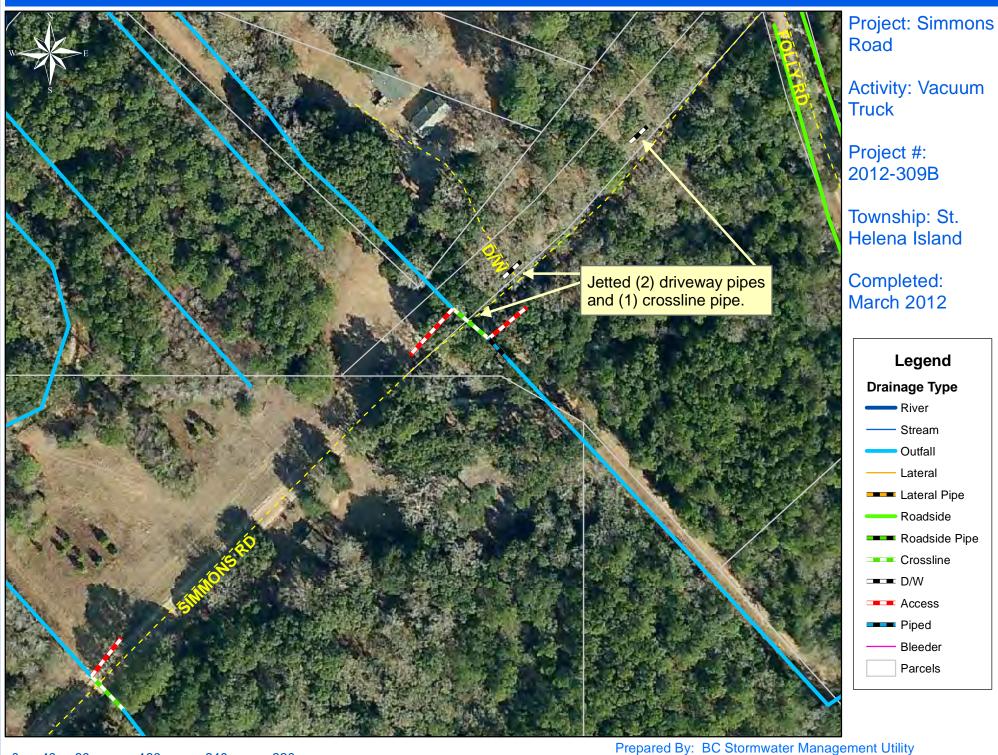

## Project Summary: St. Helena Island Vacuum Truck - Simmons Road

| Narrative Description of Project:<br>Jetted (1) crossline pipe and (2) driveway pipes. |                |               |                   |                  | Completion: Sep-11 |                   |            |
|----------------------------------------------------------------------------------------|----------------|---------------|-------------------|------------------|--------------------|-------------------|------------|
| 2012-309B / St. Helena Island Vacuum Truck                                             | Labor<br>Hours | Labor<br>Cost | Equipment<br>Cost | Material<br>Cost | Contractor<br>Cost | Indirect<br>Labor | Total Cost |
| AUDIT / Audit Project                                                                  | 0.5            | \$10.24       | \$0.00            | \$0.00           | \$0.00             | \$0.00            | \$10.24    |
| DPJT / Driveway Pipe - Jetted                                                          | 5.0            | \$116.40      | \$110.80          | \$33.80          | \$0.00             | \$0.00            | \$261.00   |
| Indirect Labor, Services and Labor                                                     | 0.0            | \$0.00        | \$0.00            | \$0.00           | \$0.00             | \$88.94           | \$88.94    |
| 2012-309B / St. Helena Island Vacuum Truck<br>Sub Total                                | 5.5            | \$126.64      | \$110.80          | \$33.80          | \$0.00             | \$88.94           | \$360.18   |
| Grand Total                                                                            | 5.5            | \$126.64      | \$110.80          | \$33.80          | \$0.00             | \$88.94           | \$360.18   |

Date Print: 5/3/12 File:C:/sethdata/projects/projectmaps/Vac/Simmons Rd 12-309B