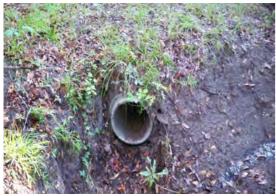

## Project Summary: St. Helena Island Vacuum Truck - Simmons Road

| Narrative Description of Project:<br>Jetted (1) crossline pipe and (2) driveway pipes. |                |               |                   |                  | Completion: Sep-11 |                   |            |
|----------------------------------------------------------------------------------------|----------------|---------------|-------------------|------------------|--------------------|-------------------|------------|
| 2012-309B / St. Helena Island Vacuum Truck                                             | Labor<br>Hours | Labor<br>Cost | Equipment<br>Cost | Material<br>Cost | Contractor<br>Cost | Indirect<br>Labor | Total Cost |
| AUDIT / Audit Project                                                                  | 0.5            | \$10.24       | \$0.00            | \$0.00           | \$0.00             | \$0.00            | \$10.24    |
| DPJT / Driveway Pipe - Jetted                                                          | 5.0            | \$116.40      | \$110.80          | \$33.80          | \$0.00             | \$0.00            | \$261.00   |
| Indirect Labor, Services and Labor                                                     | 0.0            | \$0.00        | \$0.00            | \$0.00           | \$0.00             | \$88.94           | \$88.94    |
| 2012-309B / St. Helena Island Vacuum Truck<br>Sub Total                                | 5.5            | \$126.64      | \$110.80          | \$33.80          | \$0.00             | \$88.94           | \$360.18   |
| Grand Total                                                                            | 5.5            | \$126.64      | \$110.80          | \$33.80          | \$0.00             | \$88.94           | \$360.18   |