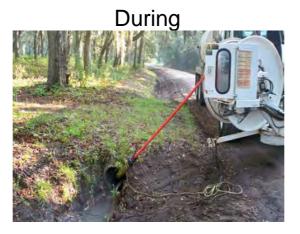

## Project Summary: St. Helena Island Vacuum Truck - Simmons Road

| Narrative Description of Project:<br>Jetted (1) crossline pipe and (2) driveway pipes. |                |               |                   |                  | Completion: Sep-11 |                   |            |
|----------------------------------------------------------------------------------------|----------------|---------------|-------------------|------------------|--------------------|-------------------|------------|
| 2012-309B / St. Helena Island Vacuum Truck                                             | Labor<br>Hours | Labor<br>Cost | Equipment<br>Cost | Material<br>Cost | Contractor<br>Cost | Indirect<br>Labor | Total Cost |
| AUDIT / Audit Project                                                                  | 0.5            | \$10.24       | \$0.00            | \$0.00           | \$0.00             | \$0.00            | \$10.24    |
| DPJT / Driveway Pipe - Jetted                                                          | 5.0            | \$116.40      | \$110.80          | \$33.80          | \$0.00             | \$0.00            | \$261.00   |
| Indirect Labor, Services and Labor                                                     | 0.0            | \$0.00        | \$0.00            | \$0.00           | \$0.00             | \$88.94           | \$88.94    |
| 2012-309B / St. Helena Island Vacuum Truck<br>Sub Total                                | 5.5            | \$126.64      | \$110.80          | \$33.80          | \$0.00             | \$88.94           | \$360.18   |
| Grand Total                                                                            | 5.5            | \$126.64      | \$110.80          | \$33.80          | \$0.00             | \$88.94           | \$360.18   |